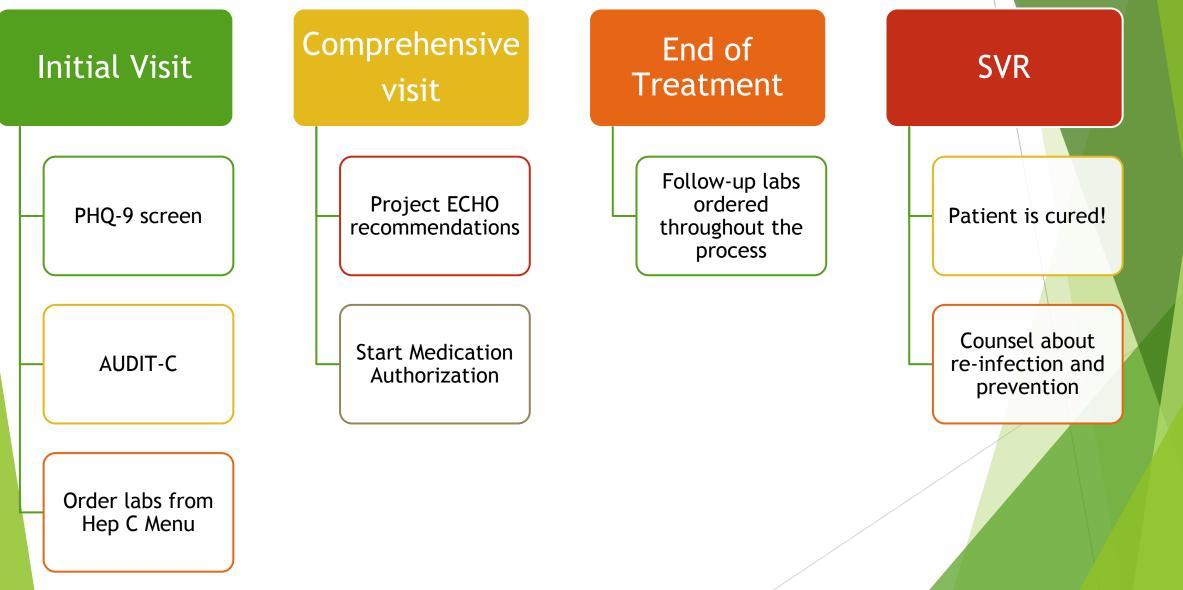

#### **EHR Note Templates**

C HCV Treatment Program: Initial Visit with Patient

C HCV Treatment Program: Comprehensive Visit with Patient

the state of the s

C HCV Treatment Program: Initiation of Treatment Visit with Patient

HCV Treatment Program: Continuation of Treatment Visit with Patient

C HCV Treatment Program: End of Treatment Visit with Patient

HCV Treatment Program: Three Months Post Completion of Treatment