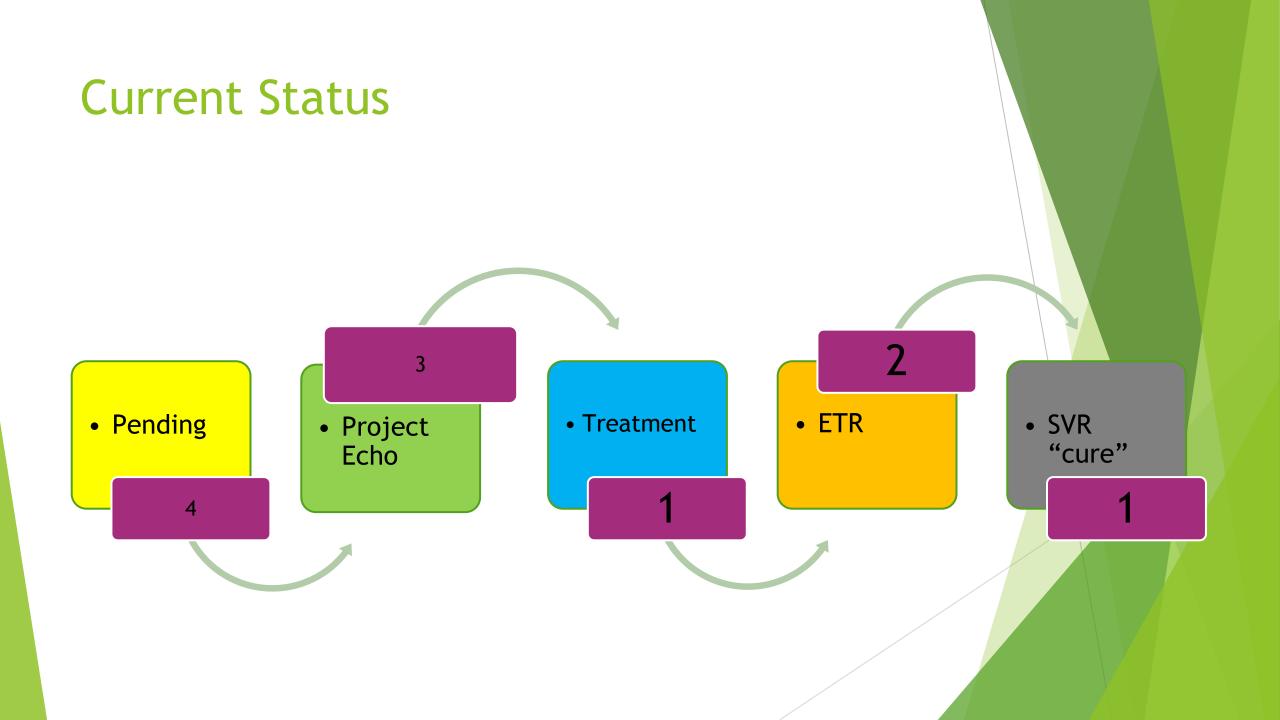

### **Managing Patients**

Snapshot of stage in treatment process drop down menus (these can be adjusted)

White: Unable to contact Green Ready to present to ECHO Blue Started treatment Yellow Pending Appt need labs Red\_UDS Positive Purple Medication Approval Pending Orange Completed treatment, pending SVR labs Grey CURED