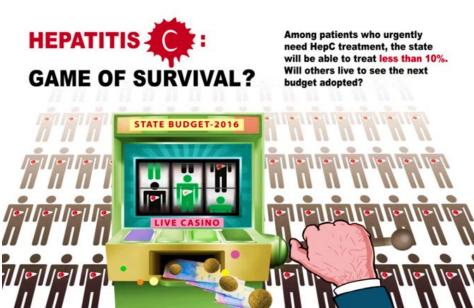

## Success Story ND Medicaid and Expansion

Drop minimum fibrosure score requirements

12-months abstinence requirements remains

No NS5A resistance test required unless prescribing Zepatier®