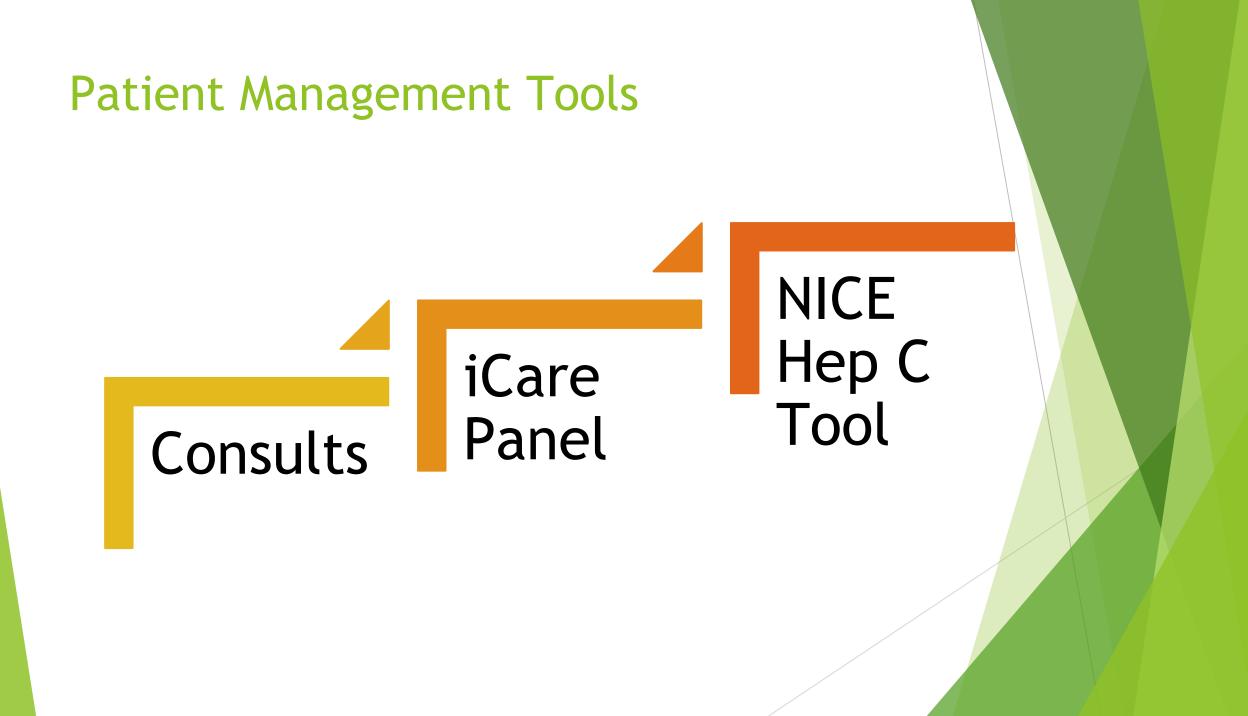

### Consults

Snapshot add

#### **Managing Patients**

Excel document for patient management

Created by Jessica Leston, Brigg Reilley, and David Stephens

Automatically calculates APRI, FIB 4 scores

Excellent for helping to prioritize patients based on liver function and viral load

#### **Managing Patients**

List Panel Patient U Hepatitis

New panel created by Neelam 'Nelly' to help manage patients referred to the clinic

Spin-off of previous panel, automatically calculates APRI, FIB 4 scores