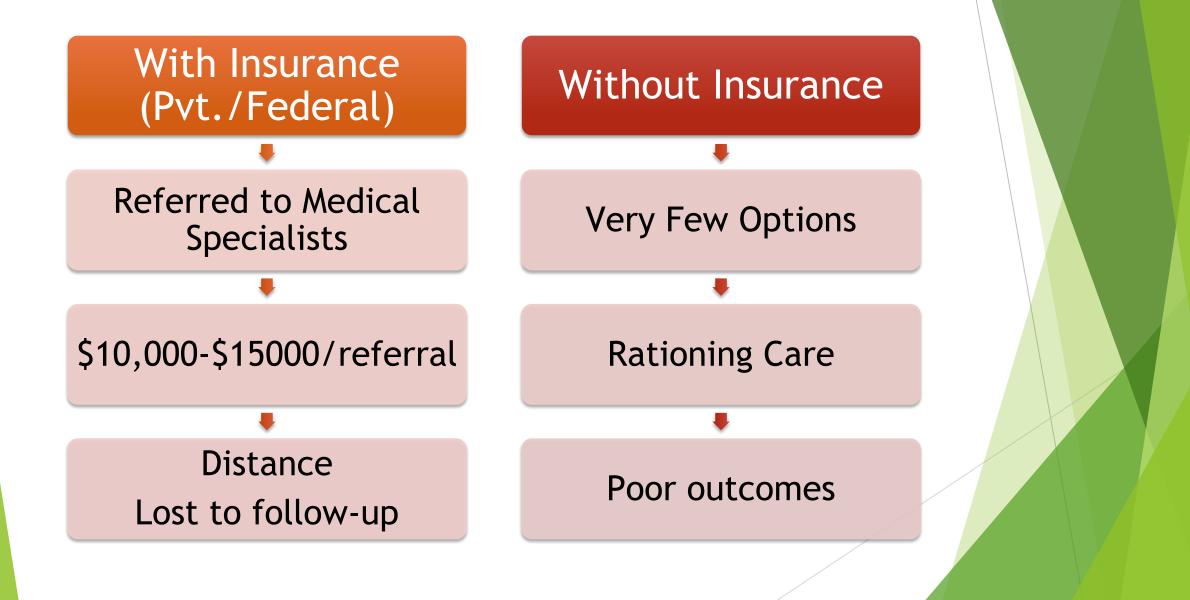

# Accessing Meds, State of Medicaid and Patient Management Tools

Authored and Presented by: LT Neelam Gazarian, MS, PharmD LCDR Jonathan Owen, PharmD

Quentin N. Burdick Memorial Health Care Facility

Indian Health Service

Belcourt, ND

#### Conflict of Interest Disclosure Statement



#### **Objectives**

- Participants will be exposed to ideas to approach their state medicaid with regards to drug access issues
- At the end of the presentation participants will be better equipped to manage hepatitis C patients at their service unit



http://www.hepatitiscentral.com/wp-content/uploads/2015/04/expenisive-hepatitis-c-medication.jpg http://aph.org.ua/wp-content/uploads/2016/08/Bez-nazvanyya-4.png







#### Medicaid Letter - Balancing Act

Medicaid letter.pdf



#### Prior to HCV Clinic



## Success Story ND Medicaid and Expansion





Drop minimum fibrosure score requirements





12-months abstinence requirements remains



No NS5A resistance test required unless prescribing Zepatier®



#### Identifying Patients with Hepatitis C



#### Inter-collaborative Approach



#### Challenges in Starting Clinic

Labs do not exist in system

#### Fibrosure Test

#### NS5A Resistance Test

#### **EHR Documentation**



### Consults

Snapshot add

#### Hep C Order Menu

| and the second se | 10                                                                                                                               |                                                                                                                                      |